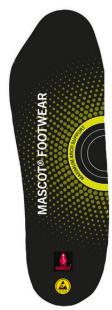

# Main material/upper material

FT092-276 Insoles

shock absorption - maximum arch support MASCOT® FOOTWEAR ACCESSORIES

100% High Poly Tech foam

#### Breathable by means of small ventilation holes.

- Extremely shock-absorbing High Poly Tech foam in the entire sole.
- Extra walking comfort with shock-absorbent cushioning under the forefoot and heel.
- With optimised TPU arch support that can counteract the tendency to flat foot.
- Maximum arch support for high-arched feet.
- ESD Approved.

## **Technical info**

Shock-absorbing, light and flexible insole. Breathable. TPU arch support. For high-arched feet. The sole can be changed to width 10 by cutting along the marked lines on the back. ESD approved.