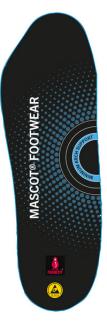

# FT090-276 Insoles

shock absorption - minimum arch support MASCOT® FOOTWEAR ACCESSORIES

| 0 | 9 |
|---|---|
|   |   |

| 0835 | 0836 | 0837 | 0838 | 1139 | 1140 | 1141 |
|------|------|------|------|------|------|------|
| 1142 | 1143 | 1144 | 1145 | 1146 | 1147 | 1148 |
| 1149 | 1150 |      |      |      |      |      |

#### Main material/upper material

100% High Poly Tech foam

- Breathable by means of small ventilation holes.
- Extremely shock-absorbing High Poly Tech foam in the entire sole.
- Extra walking comfort with shock-absorbent cushioning under the forefoot and heel.
- Minimum arch support for flat feet.
- ESD Approved.

## **Technical info**

Shock-absorbing, light and flexible insole. Breathable. Arch support. For flat feet. The sole can be changed to width 10 by cutting along the marked lines on the back. ESD approved.