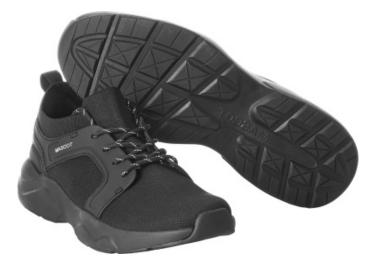

## F0960-996 Sneakers

laces

MASCOT® FOOTWEAR CASUAL

| 35 | 36 | 37 | 38 | 39 | 40 | 41 |
|----|----|----|----|----|----|----|
| 42 | 43 | 44 | 45 | 46 | 47 | 48 |
| 49 | 50 |    |    |    |    |    |

Textile Size 42: 280 g

- Non-safety footwear without safety components.
- These shoes are completely free of metal.
- The front part of the shoe bends flexibly with the foot.
- Shock-absorbing, light and flexible insole.
- Internal heel cushion for increased wear resistance and extra comfort.
- Outer sole in rubber no scuff marks.

## **Technical info**

Non-safety – footwear without safety components. Metal free. Very lightweight. Lace fastening. Internal heel cushion for increased wear resistance and extra comfort. Shockabsorbing, light and flexible insole made of PU. Midsole of EVA. Non-marking sole. Sole made of rubber.