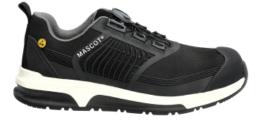

# F0660-709 Safety Shoe

S1PL - BOA® Fit System MASCOT® FOOTWEAR CUSTOMIZED

37

43 44 45 46 47

39

40

41

48

## Certifications

- Excellent comfort with a unique shock-absorbing midsole made of TPU and eTPU.
- High energy return which makes the shoe feel light to have on all through the working day.
- Get a stable footing thanks to enormously slip-resistant rubber outer soles.
- Light and flexible shoe with a durable, textile upper that has been tested for your day-to-day as a tradesperson.
- Good fit thanks to BOA® Fit System.
- Also available in women's sizes.

### **Technical info**

The front part of the shoe bends flexibly with the foot. Uppers made of durable fabric. The outer material is breathable and easily leads heat and moisture away from the foot. Opens and fastens with BOA® Fit System, which consists of a rotational dial, wire and guides. Composite toe cap. Nail protection of special textile material. Shock-absorbing, soft and flexible insole. Insoles are removable. Midsole of TPU and eTPU. Suitable for working on the knees. Sole made of rubber with extreme slip resistance. The sole is oil and petrol resistant. ESD approved to EN IEC 61340-4-3: 2018, EN 61340-5-1: 2016.