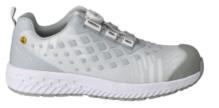

## F0650-704 Safety Shoe

S1PL - BOA® Fit System MASCOT® FOOTWEAR CUSTOMIZED

# Certifications

- Mix and match your shoes with workwear from MASCOT® CUSTOMIZED in matching colours.
- Shock-absorbing insoles and midsoles of TPU which make the shoes comfortable to wear all through the working day.
- Get a stable footing thanks to enormously slip-resistant rubber outer soles.
- Light and flexible shoe with a durable, textile upper that has been tested for your day-to-day as a tradesperson.
- Good fit thanks to BOA® Fit System.
- Also available in women's sizes.

### **Technical info**

The front part of the shoe bends flexibly with the foot. Uppers made of durable fabric. The outer material is breathable and easily leads heat and moisture away from the foot. Opens and fastens with BOA® Fit System, which consists of a rotational dial, wire and guides. Composite toe cap. Nail protection of special textile material. Shock-absorbing, soft and flexible insole. Insoles are removable. Midsole of TPU. Suitable for working on the knees. Sole made of rubber with extreme slip resistance. The sole is oil and petrol resistant. ESD approved to EN IEC 61340-4-3: 2018, EN 61340-5-1: 2016.