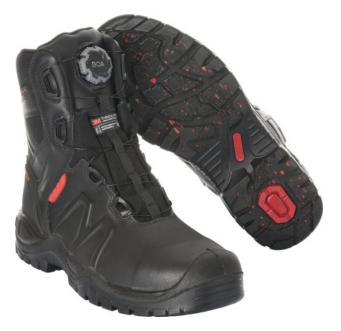

- The BOA® Fit System is made from extremely durable, high-quality materials. BOA® allows you to dial in to a fast, effortless, precision fit.
- The ergonomic aluminium toe cap provides more protection and gives greater freedom and comfort of movement.
- The flexible nail protection of special textile increases comfort and protects against cold. In addition, the textile midsole is larger and better protects against nails and sharp objects in a wider area compared with a steel midsole.
- Stabilisation with MASCOT's patented multi-function shank, makes our footwear suitable even when working on uneven surfaces or on ladders.
- Insulating lining of Thinsulate ™ Insulation ensures the foot stays warm despite the cold conditions.
- The waterproof and breathable membrane in MASCOTEX® keeps feet dry all day long.
- Sole of PU/rubber is especially designed for demanding environments and can resist temperatures up to 300° C contact heat.
- The sole is cold and extra slip resistant, so you can stand firm even in cold conditions.
- The sole is oil and petrol resistant.

## **Technical info**

Opens and fastens with BOA®, which consists of a rotational dial, laces and guides. Ergonomically formed aluminium toe cap. Nail protection of special textile material. Stabilising multi-function shank with integrated absorbing cushioning. Midsole of PU. Sole made of rubber with extreme slip resistance. Removable insoles, anti-static and durable. Absorbs and removes moisture. Moulded PU scuff cap. Sole is oil and petrol resistant. Heat resistant sole up to 300°C

## F0463-902 Safety Boot

S3 - BOA® Fit System - waterproof MASCOT® FOOTWEAR INDUSTRY

| 39 | 40 | 41 | 42 | 43 | 44 | 45 |
|----|----|----|----|----|----|----|
| 46 | 47 | 48 |    |    |    |    |

Full grain leather Size 42: 850 g