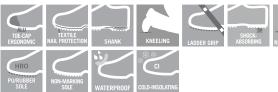

- The BOA® Fit System is made from extremely durable, high-quality materials. BOA® allows you to dial in to a fast, effortless, precision fit.
- The ergonomic aluminium toe cap provides more protection and gives greater freedom and comfort of movement.
- The flexible nail protection of special textile increases comfort and protects against cold. In addition, the textile midsole is larger and better protects against nails and sharp objects in a wider area compared with a steel midsole.
- Stabilisation with MASCOT's patented multi-function shank, makes our footwear suitable even when working on uneven surfaces or on ladders.
- Insulating lining of Thinsulate ™ Insulation ensures the foot stays warm despite the cold conditions.
- The waterproof and breathable membrane in MASCOTEX® keeps feet dry all day long.
- Sole of PU/rubber is especially designed for demanding environments and can resist temperatures up to 300° C contact heat.
- The sole is cold and extra slip resistant, so you can stand firm even in cold conditions.
- The sole is oil and petrol resistant.

## **Technical info**

Opens and fastens with BOA®, which consists of a rotational dial, laces and guides. Ergonomically formed aluminium toe cap. Nail protection of special textile material. Stabilising multi-function shank with integrated absorbing cushioning. Midsole of PU. Sole made of rubber with extreme slip resistance. Removable insoles, anti-static and durable. Absorbs and removes moisture. Moulded PU scuff cap. Sole is oil and petrol resistant. Heat resistant sole up to 300°C

## Certifications

contact heat. Ladder grip. Shock absorbing insole. Thinsulate™ insulation. Waterproof membrane of MASCOTEX®. Water-repellent and breathable outer fabric. Suitable for working on the knees. Heel cap. Non-marking sole – no scuff marks.