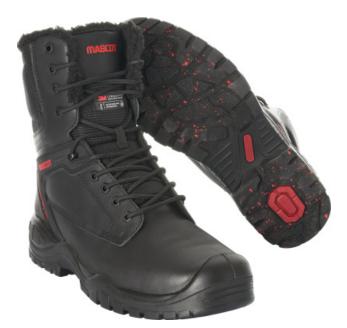

## **Technical info**

Lace fastening. Ergonomically formed aluminium toe cap. Nail protection of special textile material. Stabilising multifunction shank with integrated absorbing cushioning. Sole made of PU/rubber. Removable insoles, conductive and durable. Absorbs and removes moisture. Moulded PU scuff cap. Sole is oil and petrol resistant. Heat resistant sole up to 300°C contact heat. Ladder grip. Shock absorbing comfort sole. Upper in breathable high quality full grain leather. Thinsulate<sup>™</sup> insulation. Waterproof membrane of MASCOTEX®. Heel cap. Non-marking sole – no scuff marks. Folded tongue prevents the ingress of dirt. 3.5mm profile depth.

## F0462-902 Safety Boot

S3 - laces - waterproof MASCOT® FOOTWEAR INDUSTRY

09

| 39 | 40 | 41 | 42 | 43 | 44 | 45 |
|----|----|----|----|----|----|----|
| 46 | 47 | 48 |    |    |    |    |

Full grain Size 42: 850 g