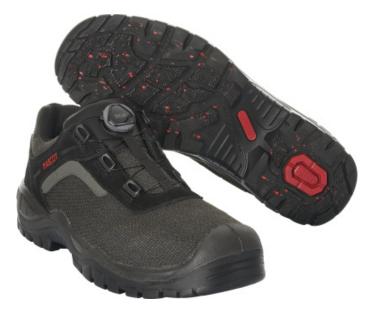

## F0461-771 Safety Shoe

S3 - BOA® Fit System - Dyneema® - CORDURA® MASCOT® FOOTWEAR INDUSTRY

| 39 | 40 | 41 | 42 | 43 | 44 | 45 |
|----|----|----|----|----|----|----|
| 46 | 47 | 48 |    |    |    |    |

- The BOA® Fit System is made from extremely durable, high-quality materials. BOA® allows you to dial in to a fast, effortless, precision fit.
- Uppers of durable CORDURA®/Kevlar®/Dyneema®.
- The ergonomic aluminium toe cap provides more protection and gives greater freedom and comfort of movement.
- The flexible nail protection of special textile increases comfort and protects against cold. In addition, the textile midsole is larger and better protects against nails and sharp objects in a wider area compared with a steel midsole.
- Stabilisation with MASCOT's patented multi-function shank, makes our footwear suitable even when working on uneven surfaces or on ladders.
- Sole of PU/rubber is especially designed for demanding environments and can resist temperatures up to 300° C contact heat.
- The sole is cold and extra slip resistant, so you can stand firm even in cold conditions.
- The sole is oil and petrol resistant.

## **Technical info**

Opens and fastens with BOA®, which consists of a rotational dial, laces and guides. Uppers made of durable CORDURA®/Kevlar®/Dyneema®. Ergonomically formed aluminium toe cap. Nail protection of special textile material. Stabilising multi-function shank with integrated absorbing cushioning. Midsole of PU. Sole made of rubber with extreme slip resistance. Removable insoles, anti-static and durable. Absorbs and removes moisture. Moulded PU scuff cap. Sole is oil and petrol resistant. Heat resistant sole up to 300°C contact heat. Ladder grip. Shock absorbing insole. Suitable for working on the knees. Heel cap. Non-marking sole – no