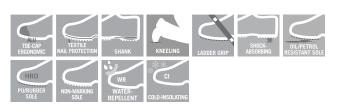

- The BOA® Fit System is made from extremely durable, high-quality materials. BOA® allows you to dial in to a fast, effortless, precision fit.
- Uppers of durable CORDURA®/Kevlar®/Dyneema®.
- The ergonomic aluminium toe cap provides more protection and gives greater freedom and comfort of movement.
- The flexible nail protection of special textile increases comfort and protects against cold. In addition, the textile midsole is larger and better protects against nails and sharp objects in a wider area compared with a steel midsole.
- Stabilisation with MASCOT's patented multi-function shank, makes our footwear suitable even when working on uneven surfaces or on ladders.
- Sole of PU/rubber is especially designed for demanding environments and can resist temperatures up to 300° C contact heat.
- The sole is cold and extra slip resistant, so you can stand firm even in cold conditions.
- The sole is oil and petrol resistant.

## **Technical info**

Opens and fastens with BOA®, which consists of a rotational dial, laces and guides. Uppers made of durable CORDURA®/Kevlar®/Dyneema®. Ergonomically formed aluminium toe cap. Nail protection of special textile material. Stabilising multi-function shank with integrated absorbing cushioning. Midsole of PU. Sole made of rubber with extreme slip resistance. Removable insoles, anti-static and durable. Absorbs and removes moisture. Moulded PU scuff cap. Sole is oil and petrol resistant. Heat resistant sole up to 300°C contact heat. Ladder grip. Shock absorbing insole. Suitable for working on the knees. Heel cap. Non-marking sole – no

## Certifications

scuff marks.