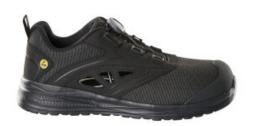

## F0252-909 Safety Sandal

S1P - BOA® Fit System MASCOT® FOOTWEAR CARBON

| 1036 | 1037 | 1038 | 1039 | 1040 | 1041 | 1042 |
|------|------|------|------|------|------|------|
| 1043 | 1044 | 1045 | 1046 | 1047 | 1048 | 1049 |
| 1050 |      |      |      |      |      |      |

### Certifications

- Safety Class S1P
- Electrostatic discharge (ESD) EN IEC 61340-4-3: 2018 + EN 61340-5-1: 2016.
- Ultra Slip Resistant Sole
- EN ISO 20345

- The BOA® Fit System is made from extremely durable, high-quality materials. BOA® Fit System allows you to dial in to a fast, effortless, precision fit.
- The outer material is breathable and easily leads heat and moisture away from the foot for excellent comfort.
- The outer material is made of durable polyester.
- The toe caps are made from carbon fibre, a very light and tough material. The toe caps are exceptionally strong and resistant to both impact and pressure.
- Midsole of XL EXTRALIGHT® EVA and sole of rubber with extreme slip resistance.
- The sole is oil and petrol resistant.
- Stabilisation with MASCOT's patented multi-function shank.
- Also available in women's sizes.

### **Technical info**

Lightweight. Breathable. Opens and fastens with BOA® Fit System, which consists of a rotational dial, wire and guides. Carbon fibre toe cap. TPU toe reinforcement. Nail protection of special textile material. Heel reinforcement. Shockabsorbing, light and flexible insole. Insoles are removable. Midsole of XL EXTRALIGHT® EVA. Sole made of rubber with extreme slip resistance. Non-marking sole - no scuff marks. Sole is oil and petrol resistant. ESD approved to EN IEC 61340-4-3: 2018, EN 61340-5-1: 2016. Stabilising multifunctional shank with integrated absorbing cushioning.