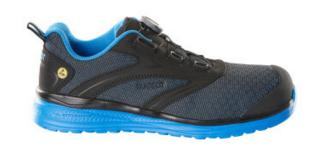

## Certifications

- Safety Class S1P
- Electrostatic discharge (ESD) EN IEC 61340-4-3: 2018 + EN 61340-5-1: 2016.
- Ultra Slip Resistant Sole
- EN ISO 20345

- The BOA® Fit System is made from extremely durable, high-quality materials. BOA® Fit System allows you to dial in to a fast, effortless, precision fit.
- The outer material is breathable and easily leads heat and moisture away from the foot for excellent comfort.
- The outer material is made of durable polyester.
- The toe caps are made from carbon fibre, a very light and tough material. The toe caps are exceptionally strong and resistant to both impact and pressure.
- Midsole of XL EXTRALIGHT® EVA and sole of rubber with extreme slip resistance.
- The sole is oil and petrol resistant.
- Stabilisation with MASCOT's patented multi-function shank.
- Also available in women's sizes.

## **Technical info**

Lightweight. Breathable. Opens and fastens with BOA® Fit System, which consists of a rotational dial, wire and guides. Carbon fibre toe cap. TPU toe reinforcement. Nail protection of special textile material. Heel reinforcement. Shockabsorbing, light and flexible insole. Insoles are removable. Midsole of XL EXTRALIGHT® EVA. Sole made of rubber with extreme slip resistance. Non-marking sole - no scuff marks. Sole is oil and petrol resistant. ESD approved to EN IEC 61340-4-3: 2018, EN 61340-5-1: 2016. Stabilising multifunctional shank with integrated absorbing cushioning.