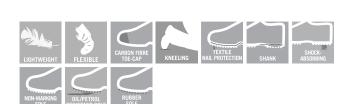

## Certifications

- Safety Class S1P
- Electrostatic discharge (ESD) EN IEC 61340-4-3: 2018 + EN 61340-5-1: 2016.
- Ultra Slip Resistant Sole
- EN ISO 20345

- The BOA® Fit System is made from extremely durable, high-quality materials. BOA® Fit System allows you to dial in to a fast, effortless, precision fit.
- The outer material is breathable and easily leads heat and moisture away from the foot for excellent comfort.
- The outer material is made of durable polyester.
- The toe caps are made from carbon fibre, a very light and tough material. The toe caps are exceptionally strong and resistant to both impact and pressure.
- Midsole of XL EXTRALIGHT® EVA and sole of rubber with extreme slip resistance.
- The sole is oil and petrol resistant.
- Stabilisation with MASCOT's patented multi-function shank.
- Also available in women's sizes.

## **Technical info**

Lightweight. Breathable. Opens and fastens with BOA® Fit System, which consists of a rotational dial, wire and guides. Carbon fibre toe cap. TPU toe reinforcement. Nail protection of special textile material. Heel reinforcement. Shockabsorbing, light and flexible insole. Insoles are removable. Midsole of XL EXTRALIGHT® EVA. Sole made of rubber with extreme slip resistance. Non-marking sole - no scuff marks. Sole is oil and petrol resistant. ESD approved to EN IEC 61340-4-3: 2018, EN 61340-5-1: 2016. Stabilising multifunctional shank with integrated absorbing cushioning.