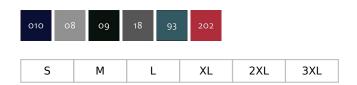

## 51585-967 T-shirt

Basic - slim fit MASCOT® CROSSOVER



# Main material/upper material

100% cotton 220 g/m<sup>2</sup>



Interlock. Shrinkage max. 5%. Colour 08: 90% cotton/10% viscose.

## **Industrial care category C2**

#### Certifications



• OEKO-TEX® STANDARD 100

#### Logo

### Logo placement:

- T-shirt logo. Mid-chest. Max 32x32 cm/12.5x12.5 inches
- T-shirt logo. Left breast. Max 12x10 cm/4.7x3.9 inches
- T-shirt logo. Vertical on left breast, read from the top downwards. Max 28x8 cm/11x3.1 inches
- T-shirt logo. Vertical on left breast, read from the bottom upwards. Max 28x8 cm/11x3.1 inches
- T-shirt logo. Right breast. Max 12x10 cm/4.7x3.9 inches
- T-shirt logo. Vertical on right breast, read from the top downwards. Max 28x8 cm/11x3.1 inches
- T-shirt logo. Vertical on right breast, read from the bottom upwards. Max 28x8 cm/11