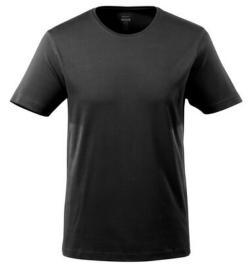

## 51585-967 T-shirt

Basic - slim fit MASCOT® CROSSOVER

- Combed cotton absorbs moisture and is extra comfortable against the skin.
- MASCOT's most body conscious fit follows all the movements of the body.
- Ribbed neck.
- Extra padding over the seam at the neck so the seam does not cause irritation.

#### **Technical info**

Basic. Slim fit. Round neck. Rib at neck. Neckband.