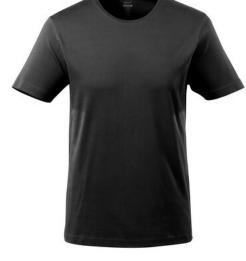

## 51585-967 T-shirt

Basic - slim fit MASCOT® CROSSOVER

#### **Technical info**

Basic. Slim fit. Round neck. Rib at neck. Neckband.