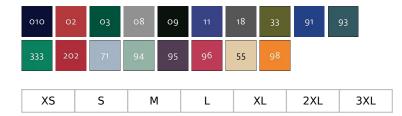

## Main material/upper material

100% cotton 220 g/m<sup>2</sup>

Interlock.Shrinkage max. 5%.Colour 08: 90% cotton/10% viscose.