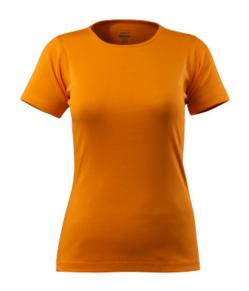

- A 100% cotton fabric that absorbs moisture and is comfortable against the skin.
- Specially designed and fitted for women.
- Ribbed neck.
- Extra padding over the seam at the neck so the seam does not cause irritation.

### **Technical info**

Basic. Ladies fit. Round neck. Rib at neck. Neckband.

# 51583-967 T-shirt

Basic - Ladies fit MASCOT® CROSSOVER