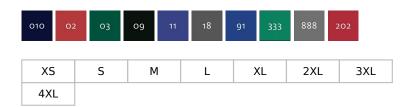

- · Brushed inside making it warm and soft to wear.
- Modern, close fit with great freedom of movement.
- Zip at the neck.
- Tape over the sewing at the neck so the seam does not cause irritation.
- Ribbed waist and cuffs.

### **Technical info**

Basic. Modern fit. Brushed inside. Zip at the neck. Rib at waist and cuffs. Internal neck yoke. Neckband.

#### User













# 50611-971 Sweatshirt with half zip

Basic - Modern fit MASCOT® CROSSOVER



## Main material/upper material

80% cotton/20% polyester 290 g/m²



Isoli fabric.Shrinkage max. 5%.

#### **Industrial care category C2**

## **Certifications**



• OEKO-TEX® STANDARD 100

## Logo

## Logo placement:

- Workwear logo. Left breast. Max 12x10 cm/4.7x3.9 inches
- Workwear logo. Right breast. Max 12x10 cm/4.7x3.9 inches
- Workwear logo. Mid-back. Max 32x32 cm/12.5x12.5 inches
- Workwear logo. On the nape. Max 12x5 cm/4.7x1.9 inches
- Workwear logo. Horizontal on right sleeve. Max 10x5 cm/3.9x1.9 inches
- Workwear logo. Horizontal on left sleeve. Max 10x5 cm/3.9x1.9 inches
- Workwear logo. Vertical on right sleeve, read from the top downwards. Max 28x8 cm/11x3.1 inches
- Workwear logo. Vertical on left sleeve, read from the bottom upwards. Max 28x8 cm/11x3.1 inches
- Workw