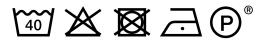

- · Brushed inside making it warm and soft to wear.
- Modern, close fit with great freedom of movement.
- Zip at the neck.
- Tape over the sewing at the neck so the seam does not cause irritation.
- Ribbed waist and cuffs.

### **Technical info**

Basic. Modern fit. Brushed inside. Zip at the neck. Rib at waist and cuffs. Internal neck yoke. Neckband.

#### User













# 50611-971 Sweatshirt with half zip

Basic - Modern fit MASCOT® CROSSOVER



## Main material/upper material

80% cotton/20% polyester 290 g/m²



Isoli fabric.Shrinkage max. 5%.

#### **Industrial care category C2**

## **Certifications**



• OEKO-TEX® STANDARD 100

## Logo

## Logo placement:

- Workwear logo. Left breast. Max 12x10 cm/4.7x3.9 inches
- Workwear logo. Right breast. Max 12x10 cm/4.7x3.9 inches
- Workwear logo. Mid-back. Max 32x32 cm/12.5x12.5 inches
- Workwear logo. On the nape. Max 12x5 cm/4.7x1.9 inches
- Workwear logo. Horizontal on right sleeve. Max 10x5 cm/3.9x1.9 inches
- Workwear logo. Horizontal on left sleeve. Max 10x5 cm/3.9x1.9 inches
- Workwear logo. Vertical on right sleeve, read from the top downwards. Max 28x8 cm/11x3.1 inches
- Workwear logo. Vertical on left sleeve, read from the bottom upwards. Max 28x8 cm/11x3.1 inches
- Workwear logo. Special placement. Contact to discuss further