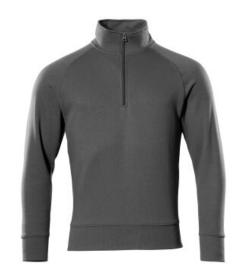

- · Brushed inside making it warm and soft to wear.
- Modern, close fit with great freedom of movement.
- Zip at the neck.
- Tape over the sewing at the neck so the seam does not cause irritation.
- Ribbed waist and cuffs.

### **Technical info**

Basic. Modern fit. Brushed inside. Zip at the neck. Rib at waist and cuffs. Internal neck yoke. Neckband.

# 50611-971 Sweatshirt with half zip

Basic - Modern fit MASCOT® CROSSOVER

## Main material/upper material

80% cotton/20% polyester 290 g/m²

Isoli fabric.Shrinkage max. 5%.