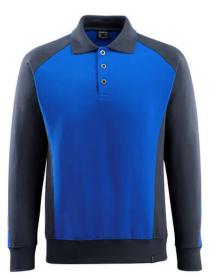

- Modern, close fit with great freedom of movement.
- Good space for placement of company logo.
- Knitted collar and buttoned placket.
- Tape over the sewing at the neck so the seam does not cause irritation.
- Ribbed waist and cuffs.
- The product tolerates industrial washing.

## **Technical info**

Premium Performance. Two-toned. Strong quality. Combed cotton. Brushed inside. Modern fit. Knitted collar. Buttoned placket. Neckband. Internal neck yoke. Rib at waist and cuffs.

# 50610-962 Polo Sweatshirt

Premium Performance - Modern fit MASCOT® UNIQUE

| 1809 | 11010 |
|------|-------|
|      |       |

| XS  | S | М | L | XL | 2XL | 3XL |
|-----|---|---|---|----|-----|-----|
| 4XL |   |   |   |    |     |     |