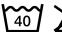

- Modern, close fit with great freedom of movement.
- Generous front pockets.
- Ribbed waist and cuffs.
- High collar with drawstring.

#### **Technical info**

Premium. Combed cotton. Modern fit. Brushed inside. High collar with drawstring. Front pockets. Neckband. Rib at waist and cuffs.

#### User

















# 50598-280 Sweatshirt

Premium - high collar - Modern fit MASCOT® CROSSOVER



| S M L XL 2XL 3XL |
|------------------|
|------------------|

60% cotton/40% polyester 310 g/m<sup>2</sup>











Isoli fabric. Shrinkage max. 5%.

## **Industrial care category C2**

## Certifications



## Logo

## Logo placement:

- Workwear logo. Mid-chest. Max 28x28 cm/11x11 inches
- Workwear logo. Left breast. Max 12x10 cm/4.7x3.9 inches
- Workwear logo. Right breast. Max 12x10 cm/4.7x3.9
- Workwear logo. Mid-back. Max 32x32 cm/12.5x12.5
- Workwear logo. On the nape. Max 12x5 cm/4.7x1.9 inches
- Workwear logo. Lower back. Max 28x8 cm/11x3.1 inches
- Workwear logo. Horizontal on right sleeve. Max 10x5 cm/3.9x1.9 inches
- Workwear logo. Horizontal on left sleeve. Max 10x5 cm/3.9x1.9 inches
- Workwear logo. Vertical on right sleeve, read from the top downwards. Max 28x8 cm/11x3.1 inches
- Workwear logo. Vertical on left sleeve, read from the bottom upwards. Max 28x8 cm/11x3.1 inches
- Wor