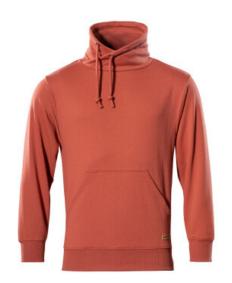

- Modern, close fit with great freedom of movement.
- Generous front pockets.
- Ribbed waist and cuffs.
- High collar with drawstring.

#### **Technical info**

Premium. Combed cotton. Modern fit. Brushed inside. High collar with drawstring. Front pockets. Neckband. Rib at waist and cuffs.

# 50598-280 Sweatshirt

Premium - high collar - Modern fit MASCOT® CROSSOVER

| S M L XL 2XL 3XL |
|------------------|
|------------------|

60% cotton/40% polyester 310 g/m<sup>2</sup>

Isoli fabric. Shrinkage max. 5%.