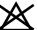

- Modern, close fit with great freedom of movement.
- Generous front pockets.
- Ribbed waist and cuffs.
- High collar with drawstring.

#### **Technical info**

Premium. Combed cotton. Modern fit. Brushed inside. High collar with drawstring. Front pockets. Neckband. Rib at waist and cuffs.

#### User

















# 50598-280 Sweatshirt

Premium - high collar - Modern fit MASCOT® CROSSOVER



| S M L XL 2XL 3XL |
|------------------|
|------------------|

60% cotton/40% polyester 310 g/m<sup>2</sup>











Isoli fabric. Shrinkage max. 5%.

## **Industrial care category C2**

## Certifications



## Logo

## Logo placement:

- Workwear logo. Mid-chest. Max 28x28 cm/11x11 inches
- Workwear logo. Left breast. Max 12x10 cm/4.7x3.9 inches
- Workwear logo. Right breast. Max 12x10 cm/4.7x3.9
- Workwear logo. Mid-back. Max 32x32 cm/12.5x12.5
- Workwear logo. On the nape. Max 12x5 cm/4.7x1.9 inches
- Workwear logo. Lower back. Max 28x8 cm/11x3.1 inches
- Workwear logo. Horizontal on right sleeve. Max 10x5 cm/3.9x1.9 inches
- Workwear logo. Horizontal on left sleeve. Max 10x5 cm/3.9x1.9 inches
- Workwear logo. Vertical on right sleeve, read from the top downwards. Max 28x8 cm/11x3.1 inches
- Workwear logo. Vertical on left sleeve, read from the bottom upwards. Max 28x8 cm/11x3.1 inches
- Workw