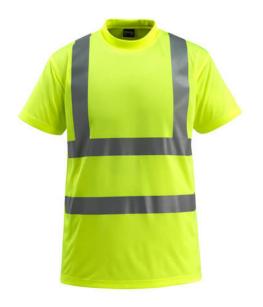

## 50592-972 T-shirt

Premium - classic fit MASCOT® SAFE LIGHT

| S | М | L | XL | 2XL | 3XL | 4XL |
|---|---|---|----|-----|-----|-----|
|   |   |   |    |     |     |     |

- Strong rib at neck.
- Additional safety with vertical reflective strips that connect with the horizontal reflectors.
- Reflex stripes are not continuous in the sides to allow for greater freedom of movement.

### **Technical info**

Premium. Fluorescent with vertical and horizontal reflective tape. Round neck. Rib at neck. Neckband.