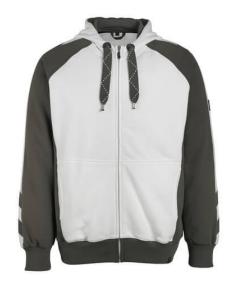

# 50566-963 Hoodie with zipper

Premium Performance - Modern fit MASCOT® UNIQUE

| XS  | S | М | L | XL | 2XL | 3XL |
|-----|---|---|---|----|-----|-----|
| 4XI |   |   |   |    |     |     |

- Modern, close fit with great freedom of movement.
- Hood with lining.
- Zip right through.
- Front pockets.
- Ribbed waist and cuffs.
- Good space for placement of company logo.
- The product tolerates industrial washing.

## **Technical info**

Premium Performance. Two-toned. Strong quality. Combed cotton. Brushed inside. Modern fit. Lined hood. Zip right through. Front pockets. Rib at waist and cuffs. Neckband.