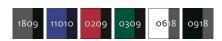

# 50566-963 Hoodie with zipper

Premium Performance - Modern fit MASCOT® UNIQUE

| XS  | S | М | L | XL | 2XL | 3XL |
|-----|---|---|---|----|-----|-----|
| 4XI |   |   |   |    |     |     |