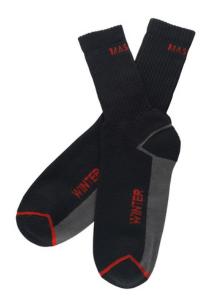

## 50455-914 Socks

insulating - 3-pack MASCOT® COMPLETE

| 35-383P | 39-433P | 44-483P |
|---------|---------|---------|
|         |         |         |

33% wool/33% acrylic/32% polyamide/2% elastane 85 g per pair

- Thick socks.
- Contains wool for insulation and improved comfort in cold environments.
- Reinforced heel and toe increase durability and provides extra protection.
- Suitable for closed footwear and as over-socks.

## **Technical info**

Strong quality. This product is made with warm wool yarns for enhanced comfort during cold seasons. Reinforced heel and toe. Suitable for use in strong, closed footwear, boots and rubber boots.