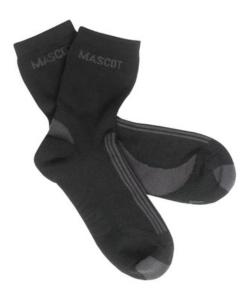

## 50410-881 Socks

moisture wicking MASCOT® COMPLETE

36-380 36-38TE 39-430 39-43TE 44-480 44-48TE

## Main material/upper material

39% polyester (COOLMAX® EcoMade)/35% cotton/24% recycled polyamide/2% elastane (LYCRA®) 72 g per pair

- COOLMAX® ensures efficient moisture wicking, keeps the body dry and prevents chilling.
- The socks have a special right and left formed to give optimal support to the foot.
- Elastane gives stability and holds the sock in place on the foot.
- Reinforced heel and toe increase durability and provides extra protection.

## **Technical info**

Moisture wicking. Fabric keeps the feet dry. Elastane gives stability and holds the sock in place on the foot. Reinforced heel and toe. The bottom of the sock has been cushioned for added comfort. The socks have a special right and left - formed to give optimal support to the foot. Suitable for all MASCOT® FOOTWEAR.