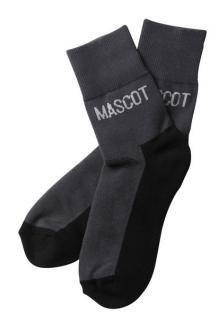

## 50407-875 Socks

lightweight - 2-pack MASCOT® COMPLETE

| 39-43T | 39-4320 | 44-48T | 44-4820 |
|--------|---------|--------|---------|
|--------|---------|--------|---------|

# Main material/upper material

80% cotton/19% recycled polyamide/1% elastane 56 g per pair