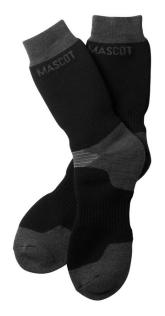

## 50404-876 Socks

long style - moisture wicking MASCOT® COMPLETE

39-430 44-480

34% wool/57% acrylic/8% polyamide/1% elastane 90 g per pair

- A mixture of wool and acrylic gives great warmth, comfort and breathability.
- Strong fabric which holds its shape well.
- Elastane gives stability and holds the sock in place on the
- Reinforced heel and toe increase durability and provides extra protection.
- Suitable for closed footwear and as over-socks.

## **Technical info**

Long style. Strong quality. Elastane gives stability and holds the sock in place on the foot. Fabric composition provides high comfort and good breathability. Reinforced heel and toe. Suitable for use in strong, closed footwear, boots and rubber boots.