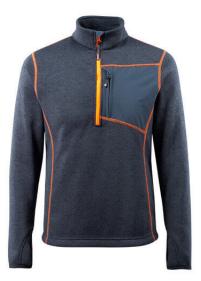

# 50149-951 Knitted Jumper with half zip

Premium

MASCOT® HARDWEAR

#### Logo placement:

- Workwear logo. Left breast. Max 9x5 cm/3.5x1.9 inches
- Workwear logo. Special placement. Contact to discuss further

- Zipper at neck with storm flap.
- Chest pocket with vertical zip and easy access suitable for mobile phone.
- Elastic at the cuffs.
- Holes for your thumbs at cuffs.

# **Technical info**

Premium. Zip at the neck with storm flap. Elastic band at cuffs. Holes for your thumbs at cuffs. Chest pocket with a zip.