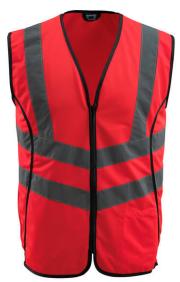

# 50145-982 Traffic Vest

zipper MASCOT® SAFE SUPREME

100% polyester

160 g/m²

Warp knit.Shrinkage max. 5%.The product is certified to retain its qualities with 25 domestic washes.

#### Industrial care category C2

- Front zipper hidden behind fabric prevents ingress of dirt and dust.
- Large in size designed to be worn over other clothing.
- Extra visibility with the help of vertical and oblique, transverse reflective strips.
- Edged with band.

# **Technical info**

Fluorescent and with vertical and oblique, transverse reflective strips. Zip right through. Inner pocket. Edged with band. Large in size – designed to wear over normal clothing.