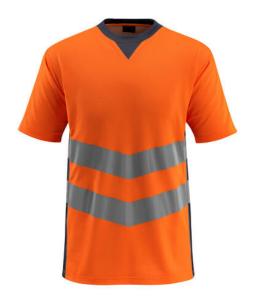

- Fabric with polyester on one side for both wear resistance and colour fastness and cotton on the other side, for the sake of comfort.
- Modern, close fit with great freedom of movement.
- · Ventilation under the arms.
- · Extra freedom of movement with elastic reflectors.

### **Technical info**

Premium. Fluorescent with oblique, transverse reflective strips. Two-toned. Modern fit. Comfortable cotton inner and durable polyester outer. Elastic reflective strips. Round neck. Rib at neck. Neckband. Mesh with ventilation under sleeves.

# 50127-933 T-shirt

Premium - Modern fit
MASCOT® SAFE SUPREME

| S   | М | L | XL | 2XL | 3XL | 4XL |
|-----|---|---|----|-----|-----|-----|
| 5XL |   |   |    |     |     |     |

50% cotton/50% polyester 170 g/m<sup>2</sup>