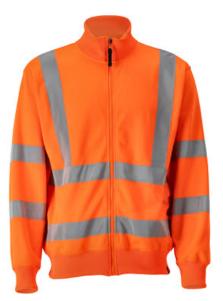

- Modern, close fit with great freedom of movement.
- Extra visibility for the surroundings with vertical and horizontal reflective strips.
- Extra freedom of movement with elastic reflectors.
- Jetted hand pocket under the sleeve for storage, e.g., phone or glasses.
- Ventilation under the arms.

## **Technical info**

Premium. Modern fit. Fluorescent with vertical and horizontal reflective tape. Elastic reflective strips. Brushed inside. Zip right through. Rib at neck, waist and cuffs. Side pocket with storm flap. Mesh with ventilation under sleeves.

# 50115-950 Sweatshirt with zipper

Premium - zipper - Modern fit MASCOT® SAFE CLASSIC

| 14 | 17 |   |   |    |     |     |     |
|----|----|---|---|----|-----|-----|-----|
| S  |    | М | L | ΧI | 281 | 321 | 481 |