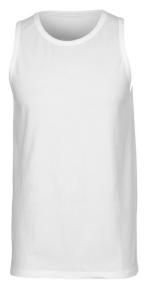

# 50031-847 Under Shirt

soft - flexible MASCOT® CROSSOVER

95% cotton/5% elastane 160 g/m²

Single jersey fabric.Shrinkage max. 5%.

# **Technical info**

Modern fit. Flexible fabric that fits to the body. Round neck. Washing Instructions are printed on the fabric – to avoid irritating labels.

• Elastic fabric that fits the body's curves.