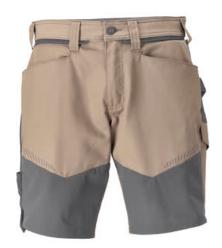

# 25149-230 Shorts

lightweight - Stretch Zones MASCOT® CUSTOMIZED

| C44 | C45 | C46 | C47 | C48 | C49 | C50 |
|-----|-----|-----|-----|-----|-----|-----|
| C51 | C52 | C54 | C56 | C58 | C60 | C62 |
| C64 | C66 | C68 |     |     |     |     |

- Light fabric quality with a high content of cotton, making the trousers optimal for work in warmer temperatures.
- Many elastic inserts provide unique freedom of movement.
- Add your favourite holster pockets using the Click Pocket

# **Technical info**

Light fabric. Stretch fabric on parts of the product. Prepared for holster pockets with Click Pocket System. Double and triple stitched seams on the leg and crotch. Belt loops. Fly with zip. Front pockets. Back pockets with reinforcement. Hammer loop. CORDURA® fabric reinforced ruler pocket with small internal pocket. Thigh pocket with flap and magnetic fastening.