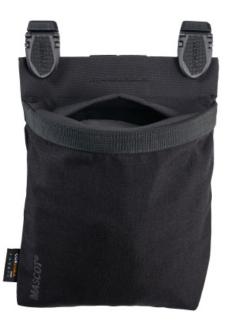

- Easy and flexible placement on trousers, shorts and 3/4-length trousers via the Click Pocket System.
- Large, spacious pocket with magnet closure.
- If you are in need of more space, you can add additional holster pockets.
- When the weather changes, you can easily transfer your holster pockets from trousers onto 3/4-lengths or shorts.

## **Technical info**

One holster pocket. Can be attached easily and individually via Click Pocket System. One large and spacious pocket with high wear resistance and magnet closure. Strap for hanging after removal. Measures  $16 \times 22 \text{ cm}$ .

# 23150-012 Holster pocket

CORDURA® MASCOT® CUSTOMIZED

ONE