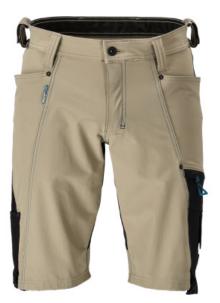

- The water-repellent multifunctional stretch material combines a low weight with a very high durability.
- Ultimate stretch material provides unique freedom of movement and high comfort.
- Waist band formed following the body's anatomy so that it supports in all working positions.
- Ruler pocket of CORDURA® with extra pockets.

## **Technical info**

ULTIMATE STRETCH fabric that is lightweight and highly durable. Has a water-repellent finish. The fabric is hardly felt against the skin as the pockets are integrated into the design. Double stitched seams on the leg and crotch. Low waist. Belt loops. Fly with zip. Front pockets. Back pockets. Tool strap at both sides of waist. Thigh pocket with phone pocket. Ruler pocket made of CORDURA® with extra pockets. Button for knife attachment.

# 23149-311 Shorts

ULTIMATE STRETCH - lightweight - water-repellent MASCOT® ADVANCED

| C42 | C43 | C44 | C45 | C46 | C47 | C48 |
|-----|-----|-----|-----|-----|-----|-----|
| C49 | C50 | C51 | C52 | C54 | C56 | C58 |
| C60 | C62 | C64 | C66 | C68 |     |     |