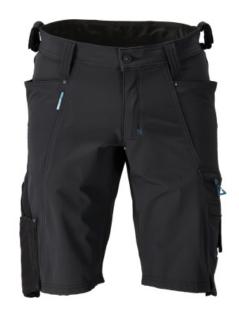

- The water-repellent multifunctional stretch material combines a low weight with a very high durability.
- Ultimate stretch material provides unique freedom of movement and high comfort.
- Waist band formed following the body's anatomy so that it supports in all working positions.
- Ruler pocket of CORDURA® with extra pockets.

### **Technical info**

ULTIMATE STRETCH fabric that is lightweight and highly durable. Has a water-repellent finish. The fabric is hardly felt against the skin as the pockets are integrated into the design. Double stitched seams on leg and crotch. Low waist. Belt loops. Fly with zip. Front pockets. Back pockets. Tool strap at both sides of waist. Thigh pocket with phone pocket. Ruler pocket made of CORDURA® with extra pockets. Button for knife attachment.

# 23149-311 Shorts

ULTIMATE STRETCH - lightweight - water-repellent MASCOT® ADVANCED

| C42 | C43 | C44 | C45 | C46 | C47 | C48 |
|-----|-----|-----|-----|-----|-----|-----|
| C49 | C50 | C51 | C52 | C54 | C56 | C58 |
| C60 | C62 | C64 | C66 | C68 |     |     |