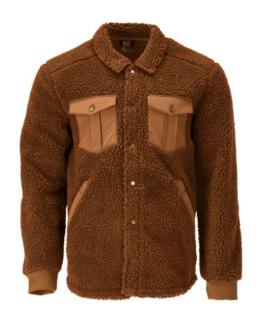

## 23004-682 Pile shirt

MASCOT® CUSTOMIZED

# Main material/upper material

80% recycled polyester/20% polyester 460 g/m²

Pile.Shrinkage max. 3%.

## Logo placement:

- Workwear logo stretch. Back of collar Max 6x5 cm/2.3x1.9 inches
- Workwear logo. Special placement. Contact to discuss further

- Lightly insulating, so you can wear it as a middle layer or as your outer layer on a spring day.
- High content of recycled polyester in the primary material.

## **Technical info**

Fastening with press studs. Chest pockets with flap. Front pockets with hidden press stud fastening. Reinforcements on elbows. Ribbed sleeves.