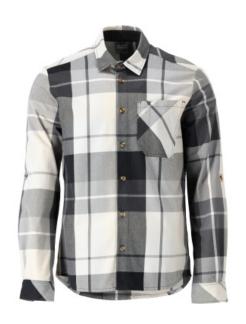

## 22904-446 Shirt

MASCOT® CUSTOMIZED

# **Technical info**

Closure with buttons. Chest pocket with pen pocket. Turned up arms fastened with button. Reinforced arm vents. Cuffs with button adjustment.

High comfort and a good fit ensure maximum freedom of