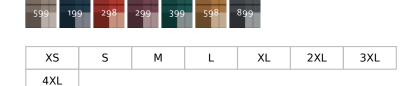

## Main material/upper material

60% cotton/40% polyester  $270 \text{ g/m}^2$ 

Twill.Shrinkage max. 3%.

Industrial care category C1