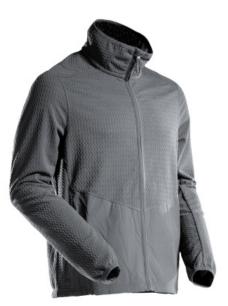

## **Technical info**

Modern fit. Fastening with zip and internal storm flap. Front pockets with a zip. Inner pockets. Elastic band at cuffs.

# 22803-639 Microfleece jumper with zipper

Modern fit

MASCOT® CUSTOMIZED

## Main material/upper material

100% recycled polyester 220 g/m<sup>2</sup>

Knit fabric.Shrinkage max. 3%.