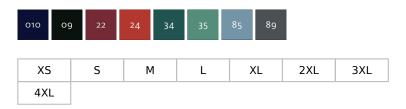

- Middle layer that will help you keep warm on colder days.
- High content of recycled polyester in the primary material.

## **Technical info**

Modern fit. Fastening with zip and internal storm flap. Front pockets with a zip. Inner pockets. Elastic band at cuffs.

#### User



# 22803-639 Microfleece jumper with zipper

Modern fit

MASCOT® CUSTOMIZED



## Main material/upper material

100% recycled polyester 220 g/m<sup>2</sup>



Knit fabric.Shrinkage max. 3%.

#### Industrial care category C2

## Certifications



• OEKO-TEX® STANDARD 100

## Logo

#### Logo placement:

 Workwear logo. Special placement. Contact to discuss further