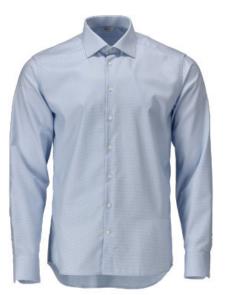

# ) ( MODERN FIT

- Light and stylish shirt in pure cotton for breathability.
- Easy-iron fabric.
- Elegant cutaway collar with ample space for tie knot.
- Modern, close fit with good freedom of movement.

## **Technical info**

Signature. Modern fit. Cotton with extra long stapled fibres. Cut away collar. Stiffened collar. Closure with buttons. Adjustable cuffs. Pleat in back.

# 22604-744 Shirt

Signature - Modern fit MASCOT® FRONTLINE

| 1. 1. 1. 1. 1. 1. 1. 1. 1. 1. 1. 1. 1. 1 | 71 | 0 | 6 |  |
|------------------------------------------|----|---|---|--|
| 1                                        |    |   |   |  |

### Main material/upper material

100% cotton

125 g/m²

Poplin weave.