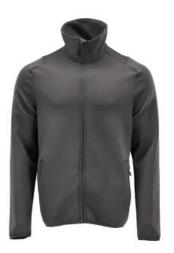

# 22585-608 Fleece Jumper with zipper

Modern fit

MASCOT® CUSTOMIZED

## MODERN FIT

- High comfort and a good fit ensure maximum freedom of movement.
- Water and dirt-repellent surface treatment.
- High content of recycled polyester in the primary material.

## **Technical info**

Has a water-repellent finish. Modern fit. High collar. Fastening with a zip. Front pockets. Inner pockets. Elastic band at cuffs and waist.