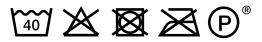

## MODERN FIT

- High comfort and a good fit ensure maximum freedom of movement.
- Water and dirt-repellent surface treatment.
- High content of recycled polyester in the primary material.

## **Technical info**

Has a water-repellent finish. Modern fit. High collar. Fastening with a zip. Front pockets. Inner pockets. Elastic band at cuffs and waist.

### User



# 22585-608 Fleece Jumper with zipper

Modern fit

MASCOT® CUSTOMIZED



## Main material/upper material

89% recycled polyester/11% elastane 360 g/m<sup>2</sup>



Knit fabric.Shrinkage max. 3%.

#### Industrial care category C2

### Certifications



OEKO-TEX® STANDARD 100

#### Logo

#### Logo placement:

- Workwear logo. Left breast. Max 10x10 cm/3.9x3.9 inches
- Workwear logo. Right breast. Max 10x10 cm/3.9x3.9 inches
- Workwear logo. Mid-back. Max 28x12 cm/11x4.7 inches
- Workwear logo. On the nape. Max 12x5 cm/4.7x1.9 inches
- Workwear logo. Lower back. Max 28x8 cm/11x3.1 inches
- Workwear logo. Horizontal on right sleeve. Max 10x5 cm/3.9x1.9 inches
- Workwear logo. Horizontal on left sleeve. Max 10x5 cm/3.9x1.9 inches
- Workwear logo. Special placement. Contact to discuss further