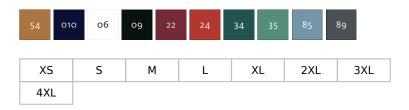

## Main material/upper material

89% recycled polyester/11% elastane 360 g/m<sup>2</sup>

Knit fabric.Shrinkage max. 3%.