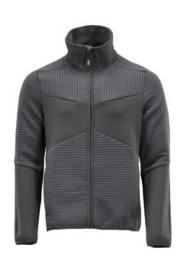

# 22503-681 Fleece Jumper with zipper

Modern fit
MASCOT® CUSTOMIZED

- High comfort and a good fit ensure maximum freedom of movement.
- High content of recycled polyester in the primary material.

### **Technical info**

Modern fit. High collar. Fastening with a zip. Front pockets with a zip. Inner pockets. Elastic at cuffs and waist.