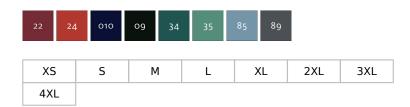

- High comfort and a good fit ensure maximum freedom of movement.
- High content of recycled polyester in the primary material.

### **Technical info**

Modern fit. High collar. Fastening with a zip. Front pockets with a zip. Inner pockets. Elastic at cuffs and waist.

#### User



# 22503-681 Fleece Jumper with zipper

Modern fit
MASCOT® CUSTOMIZED



## Main material/upper material

100% recycled polyester  $265 \text{ g/m}^2$ 



Knit fabric.Shrinkage max. 3%.

#### **Industrial care category C2**

## **Certifications**



• OEKO-TEX® STANDARD 100

## Logo

## Logo placement:

- Workwear logo. Left breast Max 11x5 cm/4.3x1.9 inches
- Workwear logo. Right breast. Max 11x5 cm/4.3x1.9 inches
- Workwear logo. Lower back. Max 28x6 cm/11x2.3 inches
- Workwear logo stretch. Back of collar Max 6x5 cm/2.3x1.9 inches
- Workwear logo. Special placement. Contact to discuss further