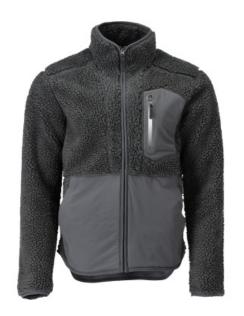

# 22303-682 Pile jacket with zipper

Modern fit
MASCOT® CUSTOMIZED

## **Technical info**

Modern fit. Fastening with a zip. Chest pocket with a zip. Front pockets. Reinforced front pockets. Elastic band at cuffs and waist.

# Main material/upper material

80% recycled polyester/20% polyester  $460~g/m^2$ 

Pile.Shrinkage max. 3%.