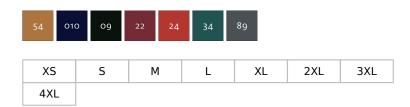

- Lightly insulating, so you can wear it as a middle layer or as your outer layer on a spring day.
- High content of recycled polyester in the primary material.

## **Technical info**

Modern fit. Fastening with a zip. Chest pocket with a zip. Front pockets. Reinforced front pockets. Elastic band at cuffs and waist.

#### User



# 22303-682 Pile jacket with zipper

Modern fit
MASCOT® CUSTOMIZED



# Main material/upper material

80% recycled polyester/20% polyester  $460~g/m^2$ 



Pile.Shrinkage max. 3%.

#### **Industrial care category C2**

## **Certifications**



• OEKO-TEX® STANDARD 100

## Logo

#### Logo placement:

Workwear logo. Special placement. Contact to discuss further