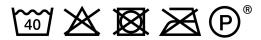

windproof so you can perform at your best no matter the weather.
- Water and dirt-repellent surface treatment.
- High content of recycled polyester in the primary material.

# **Technical info**

Breathable, windproof and water-repellent. Modern fit. High collar. Fastening with a zip. Front pockets with a zip. Inner pockets. Elastic at cuffs. Adjustable elastic drawstring at waist. Reflectors.

## User



# 22302-649 Softshell Jacket

breathable - windproof - water-repellent - Modern fit MASCOT® CUSTOMIZED

| 09 | 010 | 0 06 | 89 |   |    |     |     |
|----|-----|------|----|---|----|-----|-----|
| XS | ;   | S    | М  | L | XL | 2XL | 3XL |
| 4X | L   |      | 0  |   |    |     |     |

# Main material/upper material

61% recycled polyester/36% polyester/3% elastane 305 g/m<sup>2</sup>



Three layer softshell.Shrinkage max. 3%.

#### Industrial care category C2

## Certifications



• OEKO-TEX® STANDARD 100

## Logo

#### Logo placement:

- Workwear logo stretch. Left breast. Max 8x6 cm/3.1x2.3 inches
- Workwear logo stretch. Right breast. Max 8x6 cm/3.1x2.3 inches
- Workwear logo. Mid-back. Max 28x28 cm/11x11 inches
- Workwear logo. Lower back. Max 28x8 cm/11x3.1 inches
- Workwear logo. Special placement. Contact to discuss further