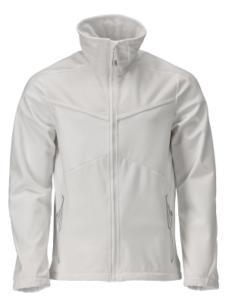

# **Technical info**

Breathable, windproof and water-repellent. Modern fit. High collar. Fastening with a zip. Front pockets with a zip. Inner pockets. Elastic at cuffs. Adjustable elastic drawstring at waist. Reflectors.

# 22302-649 Softshell Jacket

breathable - windproof - water-repellent - Modern fit MASCOT® CUSTOMIZED

| 09 | 010 | 0 06 | 89 |   |    |     |     |
|----|-----|------|----|---|----|-----|-----|
| XS | ;   | S    | М  | L | XL | 2XL | 3XL |
| 4X | L   |      | 0  |   |    |     |     |

# Main material/upper material

61% recycled polyester/36% polyester/3% elastane 305 g/m<sup>2</sup>

Three layer softshell.Shrinkage max. 3%.