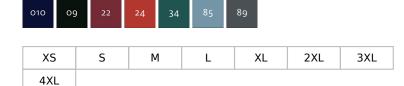

## 22286-608 Fleece hoodie

Modern fit
MASCOT® CUSTOMIZED

89% recycled polyester/11% elastane  $360~g/m^2$ 

Knit fabric.Shrinkage max. 3%.