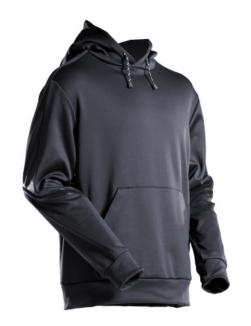

## **Technical info**

Has a water-repellent finish. Modern fit. Lined hood with drawstring. Front pocket. Rib at waist and cuffs.

## 22286-608 Fleece hoodie

Modern fit
MASCOT® CUSTOMIZED

89% recycled polyester/11% elastane  $360~g/m^2$ 

Knit fabric.Shrinkage max. 3%.