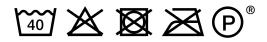

- High comfort and a good fit ensure maximum freedom of movement.
- Water and dirt-repellent surface treatment.
- High content of recycled polyester in the primary material.

## **Technical info**

Has a water-repellent finish. Modern fit. Lined hood with drawstring. Front pocket. Rib at waist and cuffs.

### User



## 22286-608 Fleece hoodie

Modern fit
MASCOT® CUSTOMIZED



89% recycled polyester/11% elastane  $360~g/m^2$ 



Knit fabric.Shrinkage max. 3%.

# **Industrial care category C2**

### Certifications



## Logo

## Logo placement:

- Workwear logo. Mid-chest. Max 18x18 cm/7x7 inches
- Workwear logo. Left breast. Max 12x10 cm/4.7x3.9 inches
- Workwear logo. Right breast. Max 12x10 cm/4.7x3.9 inches
- Workwear logo. Mid-back. Max 28x28 cm/11x11 inches
- Workwear logo. Lower back. Max 28x8 cm/11x3.1 inches
- Workwear logo. Horizontal on right sleeve. Max 10x5 cm/3.9x1.9 inches
- Workwear logo. Horizontal on left sleeve. Max 10x5 cm/3.9x1.9 inches
- Workwear logo. Special placement. Contact to discuss further