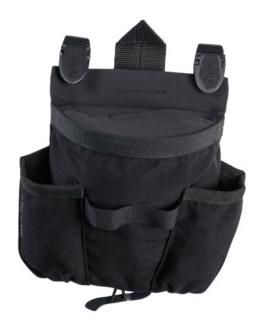

# 22250-012 Holster pocket

**CORDURA®** MASCOT® CUSTOMIZED

ONE

## **Technical info**

magnet closure.

holster pockets.

One holster pocket. Can be attached easily and individually via Click Pocket System. High durability with many pockets. One large and spacious pocket with magnet closure. Two smaller pockets for tools. Two straps and holder for attaching tape. Strap for hanging after removal. Measures 16 x 22 cm.