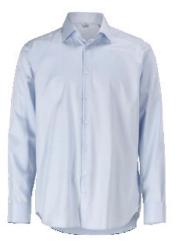

# 22204-742 Shirt

Signature - classic fit MASCOT® FRONTLINE

| 40 | 41 | 42 | 43 | 44 | 45 | 46 |
|----|----|----|----|----|----|----|
| 47 | 48 | 49 | 50 |    |    |    |

- Light and stylish shirt in pure cotton for breathability.
- Easy-iron fabric.
- Elegant cutaway collar with ample space for tie knot.
- Classic, loose fit with great freedom of movement.

# **Technical info**

Signature. Classic, generous fit. Cotton with extra long stapled fibres. Cut away collar. Stiffened collar. Closure with buttons. Adjustable cuffs. Pleat in back.