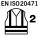

The product is certified with maximum 0,1500m² logo area. This approved area must not be exceeded. Logo respectively on the front or back of the product, can only constitute a maximum of 50% of the total approved logo area in order to maintain the EN ISO 20471-certification. Note: The listed area is only a guide to how much space is available for logo placement. In order to maintain the product's hi-vis class according to EN ISO 20471, the instructions on logo size must be observed.