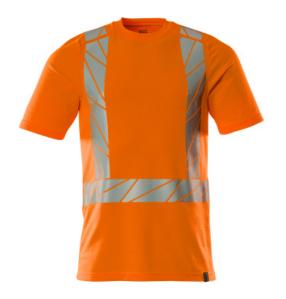

- Fabric with polyester on one side for both wear resistance and colour fastness and cotton on the other side, for the sake of comfort.
- Modern, close fit with great freedom of movement.
- Extra freedom of movement with elastic reflectors.
- Extra padding over the seam at the neck so the seam does not cause irritation.

## Technical info

Premium. Fluorescent with vertical and horizontal reflective tape. One-tone. Modern fit. Comfortable cotton on the inside and durable stretch polyester on the outside. Square jacquard pattern. Elastic reflective strips. Round neck. Rib at neck. Neckband.

# 22182-771 T-shirt

Premium - Modern fit

MASCOT® ACCELERATE SAFE

| S   | M | L | XL | 2XL | 3XL | 4XL |
|-----|---|---|----|-----|-----|-----|
| 5XL |   |   |    |     |     |     |

50% polyester/50% cotton 150 g/m<sup>2</sup>