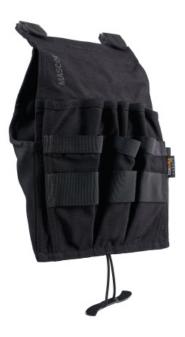

# 22150-012 Holster pocket, electrician

CORDURA® MASCOT® CUSTOMIZED

ONE

## **Technical info**

One holster pocket. Can be attached easily and individually via Click Pocket System. High durability with many pockets. One large and spacious pocket. Nine smaller pockets for tools. Three straps and a holder for attaching insulation tape. Strap for hanging after removal. Measures 20 x 30 cm.