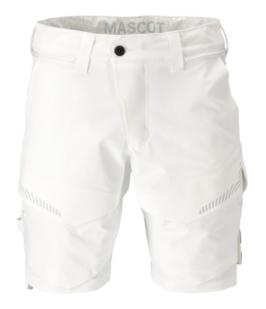

- Durable, ultra-light stretch material ensures unique freedom of movement.
- Add your favourite holster pockets using the Click Pocket System.
- Water and dirt-repellent surface treatment.
- Select between two different lengths: 24 or 29 cm.

## **Technical info**

ULTIMATE STRETCH fabric that is lightweight and highly durable. Has a water-repellent finish. Prepared for holster pockets with Click Pocket System. Hidden tool strap. Double and triple stitched seams on the leg and crotch. Ventilation openings at the back by the waistband. Belt loops. Fly with zip. Front pockets. Back pockets: one with flap. CORDURA® fabric reinforced ruler pocket with small internal pocket. Button (detachable) for attaching knife holder. Thigh pocket with phone pocket with magnetic fastening and integrated ID card holder. Detachable ID card holder. Thigh pockets with flaps. Reflectors.

# 22149-605 Shorts

ULTIMATE STRETCH - lightweight - water-repellent MASCOT® CUSTOMIZED

| 29C52 | 29C54 | 29C56 | 29C58 | 29C60 | 29C62 | 29C64 |
|-------|-------|-------|-------|-------|-------|-------|
| 29C66 | 29C68 | 24C44 | 24C45 | 24C46 | 24C47 | 24C48 |
| 24C49 | 24C50 | 24C51 | 24C52 | 24C54 | 24C56 | 24C58 |
| 24C60 | 24C62 | 24C64 | 29C46 | 29C47 | 29C48 | 29C49 |
| 29C50 | 29C51 |       |       |       |       |       |