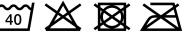

reinforced ruler pocket with small internal pocket. Button (detachable) for attaching knife holder. Thigh pocket with phone pocket with magnetic fastening and integrated ID card holder. Detachable ID card holder. Thigh pockets with flaps. Reflectors.

#### User



# 22149-605 Shorts

ULTIMATE STRETCH - lightweight - water-repellent MASCOT® CUSTOMIZED



| 29C52 | 29C54 | 29C56 | 29C58 | 29C60 | 29C62 | 29C64 |
|-------|-------|-------|-------|-------|-------|-------|
| 29C66 | 29C68 | 24C44 | 24C45 | 24C46 | 24C47 | 24C48 |
| 24C49 | 24C50 | 24C51 | 24C52 | 24C54 | 24C56 | 24C58 |
| 24C60 | 24C62 | 24C64 | 29C46 | 29C47 | 29C48 | 29C49 |
| 29C50 | 29C51 |       |       |       |       |       |

# Main material/upper material

89% recycled polyamide/11% elastane 180 a/m<sup>2</sup>











ULTIMATE STRETCH.Shrinkage max. 3%.Colour 0689: 83% recycled polyester/17% elastane.

### **Industrial care category C2**



#### Certifications



OEKO-TEX® STANDARD 100

## Logo

As the product is made of stretch material, a stretchable transfer must be used when printing on the product.

### Logo placement:

- Workwear logo. Over left front pocket. Max 11x6 cm/4.3x2.3 inches
- Workwear logo. Over right front pocket. Max 11x6 cm/4.3x2.3 inches
- Workwear logo stretch. Left back pocket. Max 11X4 cm/4.3x1.5 inches
- Workwear logo. Right back pocket. Max 10x5 cm/3.9x1.9 inches
- Workwear logo. Horizontal on left thigh. Max 11x5 cm/4.3x1.9 inches
- Workwear logo. Horizontal on right thigh. Max 11x5

cm/4.3x1.9 inches

Workwear logo. Special placement. Contact to discuss further