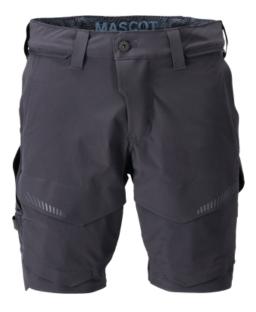

- Durable, ultra-light stretch material ensures unique freedom of movement.
- Add your favourite holster pockets using the Click Pocket System.
- Water and dirt-repellent surface treatment.
- Select between two different lengths: 24 or 29 cm.

# **Technical info**

ULTIMATE STRETCH fabric that is lightweight and highly durable. Has a water-repellent finish. Prepared for holster pockets with Click Pocket System. Hidden tool strap. Double and triple stitched seams on leg and crotch. Ventilation openings at the back by the waistband. Belt loops. Fly with zip. Front pockets. Back pockets: one with flap. CORDURA® fabric reinforced ruler pocket with small internal pocket. Button (detachable) for attaching knife holder. Thigh pocket with phone pocket with magnetic fastening and integrated ID card holder. Detachable ID card holder. Thigh pockets with flaps. Reflectors.

# 22149-605 Shorts

ULTIMATE STRETCH - lightweight - water-repellent MASCOT® CUSTOMIZED

| 5689 | 010  | 06 | 0689 | 09 | 2289 | 2489 | 3534 | 5409 | 85010 |  |
|------|------|----|------|----|------|------|------|------|-------|--|
| 89   | 8909 |    |      |    |      |      |      |      |       |  |