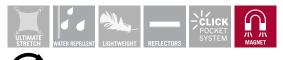

- Durable, ultra-light stretch material ensures unique freedom of movement.
- Add your favourite holster pockets using the Click Pocket System.
- Water and dirt-repellent surface treatment.
- Select between two different lengths: 24 or 29 cm.

# **Technical info**

ULTIMATE STRETCH fabric that is lightweight and highly durable. Has a water-repellent finish. Prepared for holster pockets with Click Pocket System. Hidden tool strap. Double and triple stitched seams on leg and crotch. Ventilation openings at the back by the waistband. Belt loops. Fly with zip. Front pockets. Back pockets: one with flap. CORDURA® fabric reinforced ruler pocket with small internal pocket. Button (detachable) for attaching knife holder. Thigh pocket with phone pocket with magnetic fastening and integrated ID card holder. Detachable ID card holder. Thigh pockets with flaps. Reflectors.