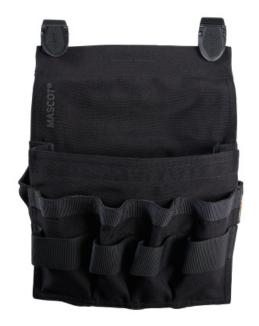

## **Technical info**

One holster pocket. Can be attached easily and individually via Click Pocket System. High durability with many pockets. Two large and spacious pockets. Four smaller pockets for tools and four straps. Strap for hanging after removal. Measures 25 x 30 cm.