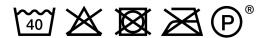

water-repellent. Taped seams. CLIMASCOT® Lightweight Insulation. Fastening with zip and internal storm flap. Detachable lined hood. The hood has clear plastic at the sides. High collar. Chest pocket with a zip. Front pockets with a zip. Detachable ID card holder. Ergonomically shaped sleeves allow for great freedom of movement. Inner pockets. Elastic at cuff. Rib (hidden in storm flap) at cuffs. Holes for your thumbs at cuffs. Extended back. Zip at lower back for logo printing/ embroidery. Reflectors.

#### User



# 22035-657 Winter Jacket

 $\label{liming-breathable-windproof} \begin{tabular}{ll} ULTIMATE STRETCH - CLIMASCOT @ -lining - breathable - windproof and water-repellent \\ MASCOT @ CUSTOMIZED \end{tabular}$ 



## Main material/upper material

100% recycled polyester 200 g/m²



ULTIMATE STRETCH.Knit fabric.Shrinkage max. 2%.

#### **Industrial care category C2**



# **Certifications**



• OEKO-TEX® STANDARD 100

### Logo

As the product is made of stretch material, a stretchable transfer must be used when printing on the product.

#### Logo placement:

- Workwear logo. Over left breast pocket. Max 8x3 cm/3.1x1.1 inches
- Workwear logo. Left breast pocket. Max 8x7 cm/3.1x2.7 inches
- Workwear logo stretch. Right breast. Max 8x6 cm/3.1x2.3 inches
- Workwear logo. Over right breast pocket. Max 8x3 cm/3.1x1.1 inches
- Workwear logo. Mid-back. Max 28x28 cm/11x11 inches
- Workwear logo. Lower back. Max 28x8 cm/11x3.1 inches
- Workwear logo. Special placement. Contact to discuss further