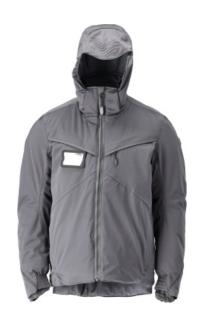

# 22035-657 Winter Jacket

 $\label{liming-breathable-windproof} \begin{tabular}{ll} ULTIMATE STRETCH - CLIMASCOT @ -lining - breathable - windproof and water-repellent \\ MASCOT @ CUSTOMIZED \end{tabular}$ 

### **Technical info**

ULTIMATE STRETCH fabric that is lightweight. Breathable, windproof and water-repellent. Taped seams. CLIMASCOT® Lightweight Insulation. Fastening with zip and internal storm flap. Detachable lined hood. The hood has clear plastic at the sides. High collar. Chest pocket with a zip. Front pockets with a zip. Detachable ID card holder. Ergonomically shaped sleeves allow for great freedom of movement. Inner pockets. Elastic at cuff. Rib (hidden in storm flap) at cuffs. Holes for your thumbs at cuffs. Extended back. Zip at lower back for logo printing/ embroidery. Reflectors.

- Ultra light stretch for maximum comfort, each and every day.
- Breathable, windproof and water-repellent.
- CLIMASCOT® Lightweight Insulation keeps you warm in the winter.
- · Tight-fitting hood with transparent sides for a better view.
- Reflectors on the sleeves for increased visibility in the dark.
- High content of recycled polyester in the primary material.