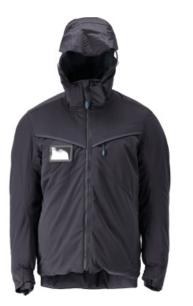

- Ultra light stretch for maximum comfort, each and every day.
- Breathable, wind and waterproof so you can perform at your best no matter the weather.
- CLIMASCOT® Lightweight Insulation keeps you warm in the winter.
- Tight-fitting hood with transparent sides for a better view.
- Reflectors on the sleeves for increased visibility in the dark.
- High content of recycled polyester in the primary material.

## **Technical info**

ULTIMATE STRETCH fabric that is lightweight. Breathable, wind and waterproof. Taped seams. CLIMASCOT® Lightweight Insulation. Fastening with zip and internal storm flap. Detachable lined hood. The hood has clear plastic at the sides. High collar. Chest pocket with a zip. Front pockets with a zip. Detachable ID card holder. Ergonomically shaped sleeves allow for great freedom of movement. Inner pockets. Elastic at cuff. Rib (hidden in storm flap) at cuffs. Holes for your thumbs at cuffs. Extended back. Zip at lower back for logo printing/ embroidery. Reflectors.

# 22035-657 Winter Jacket

ULTIMATE STRETCH - CLIMASCOT®-lining - breathable - windand waterproof MASCOT® CUSTOMIZED

| 010 | 06 | 09 | 34 8 | 39 |    |     |     |
|-----|----|----|------|----|----|-----|-----|
| XS  |    | S  | М    | L  | XL | 2XL | 3XL |
| 4XL |    |    |      |    | -  |     |     |