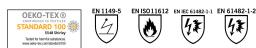

and flame retardant.
- Perfect as a base layer.
- Wool works with the body and ensures the wearer feels dry and warm all day long.

## **Technical info**

Modern fit. Roll neck. Anti-static and flame retardant. Sewn with flame retardant thread. Insulating. The wool works with the body to ensure the wearer keeps dry and warm. Washing Instructions are printed on the fabric – to avoid irritating labels.

#### User



# 21981-426 Functional Under Shirt

Modern fit - flame retardant - anti-static - insulating MASCOT® CROSSOVER

| S   | М | L | XL | 2XL | 3XL | 4XL |
|-----|---|---|----|-----|-----|-----|
| 5XL |   |   |    |     |     |     |

50% viscose/40% wool/8% polyamid/2% carbon fibres 230 g/m²  $\,$ 



Knit fabric.Shrinkage 0-5%.

#### Industrial care category B2

### Certifications