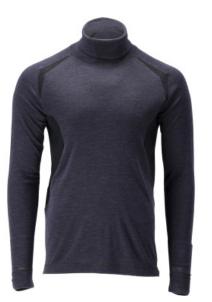

# MODERN FIT INSULATING

- Modern, close fit with great freedom of movement.
- Anti-static and flame retardant.
- Perfect as a base layer.
- Wool works with the body and ensures the wearer feels dry and warm all day long.

## **Technical info**

Modern fit. Roll neck. Anti-static and flame retardant. Sewn with flame retardant thread. Insulating. The wool works with the body to ensure the wearer keeps dry and warm. Washing Instructions are printed on the fabric – to avoid irritating labels.

# 21981-426 Functional Under Shirt

Modern fit - flame retardant - anti-static - insulating MASCOT® CROSSOVER

| S   | М | L | XL | 2XL | 3XL | 4XL |
|-----|---|---|----|-----|-----|-----|
| 5XL |   |   |    |     |     |     |