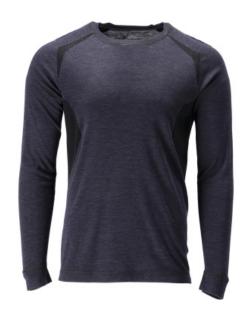

# 21881-426 Functional Under Shirt

Modern fit - flame retardant - anti-static - insulating MASCOT® CROSSOVER

| S   | М | L | XL | 2XL | 3XL | 4XL |
|-----|---|---|----|-----|-----|-----|
| 5XL |   |   |    |     |     |     |

- Modern, close fit with great freedom of movement.
- Anti-static and flame retardant.
- Perfect as a base layer.
- Wool works with the body and ensures the wearer feels dry and warm all day long.

# **Technical info**

Modern fit. Anti-static and flame retardant. Sewn with flame retardant thread. Insulating. The wool works with the body to ensure the wearer keeps dry and warm. Washing Instructions are printed on the fabric - to avoid irritating labels.